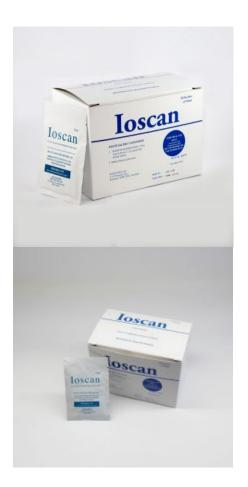

## **IOSCAN SACHET (50 X 10ML)**

loscan (50 x 10ml)

loscan is a contrast medium for Computerised Axial Tomograpghy examination of the gastrointestinal tract.

Read More

**SKU:** C-GEN1014 **Price:** \$194.48

**Category:** <u>Ingestible</u>

Tags: loscan, Oral Bariums and Contrasts Sachet