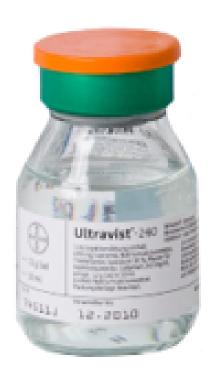

## **ULTRAVIST 240 (10 X 50ML)**

#### Ultravist 240 (10 x 50ml) \*NON IONIC

Ultravist is an injectable contrast medium (a dye) which contains iodine. It is used to clearly show on X-rays the area of your body that your doctor wants to investigate.

1ml Ultravist 240 contains 499mg of iopromide (equivalent to 240mg iodine).

#### **Read More**

**SKU:** C-GEN1047 **Price:** \$192.50

**Category:** Intravenous

Tag: non ionic