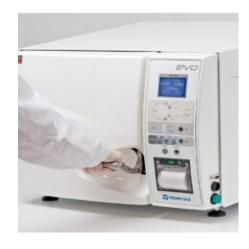

## **AUTOCLAVE**

## **TECHNO-GAZ AUTOCLAVE**

Treated circular chamber made of AISI 304 stainless steel

- Maximum load per cycle 5 kg.
- 3 safety devices on the door: electromagnetic, electrical, dynamic
- Controls card installed in the board
- Graphic display
- Automatic barometric alignment system
- Pump-operated water filling system with automatic stop when the tank is full
- Door seal to ensure maximum duration
- Rear board with pre-fittings and automatic water filling and discharge
- Forced ventilation system incorporated in the equipment
- Max four racks (Packages)

Protected tray holder to safeguard against contact between load and - chamber

**Read More** 

SKU: 4-2033S2IPPC Price: \$6,380.00 Category: Autoclave