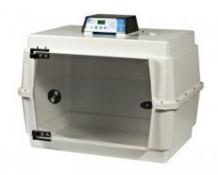

# **VETARIO INTENSIVE CARE S50**

#### Vetario S50

The S50 Intensive Care Unit is robust, reliable, easy to use and can be quickly set up for emergency cases, it is suitable for small animals such as rodents, birds, puppies and kittens, it is also large enough to accommodate a small dog or queen and her litter.

### Read More

**SKU:** E-GEN1089 **Price:** \$1,518.00

Categories: Diagnostic Equipment, Incubator

Tags: incubator, S50, vetario