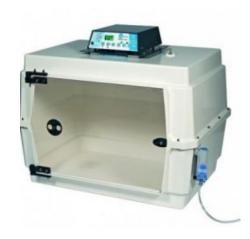

## **VETARIO INTENSIVE CARE T50M**

### Vetario T50M Intensive Care Unit

The medical ('M') version of the S50 has a number of additional features which makes it more flexible and better suited to veterinary applications:

- Oxygen compatibility: The M version is fitted with an oxygen connector and can be safely operated with increased oxygen concentrations to aid recovery
- Drugs can be conveniently administered to the patient using the supplied medicine reservoir connected to your nebuliser pump (suitable nebuliser pumps are available from your Vetario distributor)
- Observation of patients is aided by a switchable internal light which safely illuminates the chamber interior
- The control system includes audible and visual warning of temperature fluctuations outside user-defined limits. The alarm is also triggered by power failure; once power is restored it will warn that control has been lost while power was off
- The digital display shows the humidity level as well as temperature within the chamber. The optional EX Humidity Pump can be fitted to provide fully automatic humidity control if required. The T Model has an O2 port and the S Model has a provision for one but no port.

### Read More

SKU: E-GEN1088 Price: \$2,860.00 Category: Incubator

Tags: incubator, T50M, vetario, vetariot50m