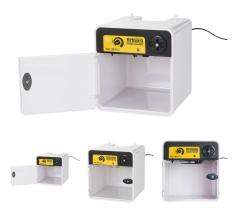

# **VETARIO T30 PORTABLE INCUBATOR ICU**

The Vetario T30 Digital Intensive Care Unit is a durable, easy-to-clean, temperature-controlled unit that provides the essential warmth and isolation for a variety of young, ill, injured, or weak animals and birds. Ideal as a rescue unit for small animals and wildlife, or for harbouring exotic hatchlings. Stackable and portable.

### Read More

**SKU:** E-GEN1086

Price:

Categories: Diagnostic Equipment, Incubator