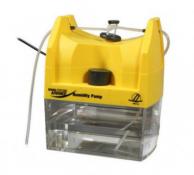

# **VETARIO INTENSIVE CARE HUMIDITY KIT**

**Read More** 

SKU: C-VET1001 Price: \$401.50 Category: Incubator