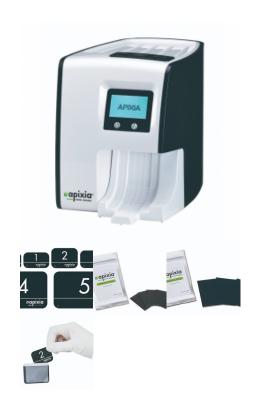

## **APIXIA EXL PSP SCANNER-108L**

The EXL® PSP Scanner packs tremendous imaging power into a small package.

Tiny enough to fit into the most crowded work stations, yet robust enough to be placed in a central location for use by the entire clinic, the EXL® PSP Scanner is the ideal product for any size practice.

#### Included:

- 4 imaging plate for Size #2
- 1 imaging plate for Size #4
- 1 imaging plate for Size #5
- 300 pcs of plate barrier envelops for Size #2
- 50 pcs of plate barrier envelops for Size #4
- 50 pcs of plate barrier envelops for Size #5
- Cleaning plates and Plate container
- USB cable and Ethernet cable
- Power adaptor, Imaging software and User manual