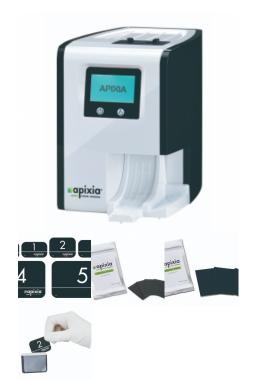

## **APIXIA EXM PSP SCANNER - 108M**

The Apixia EXM® PSP Scanner packs tremendous imaging power into a small package. It is tiny enough to fit into the most crowded dental operatories for handy chairside use.

Imaging with Phosphor plates offers all the flexibility and patient comfort of film, combined with the immediacy and environmental benefits of digital radiography.

#### Included:

- 500 pcs of plate barrier envelops for Size #2
- 12 imaging plates for Size #2 (3 boxes, one box has 4 pcs same size)
- Cleaning plates
- Plate container
- USB cable and Ethernet cable
- Power adaptor
- Imaging software and User manual
- Power adaptor, Imaging software and User manual