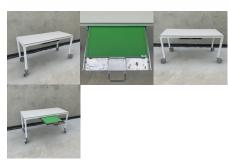

## **ATX MOBILE X-RAY TABLE**

The ATXST offers great balance between quality, versatility and economy. Use with ceiling-mount, mobile, or portable x-ray.

This Mobile X-Ray Table is made with a heavy-duty steel frame to provide maximum rigidity. The frame with the radiolucent tabletop can support up to a 136 kg patient weight.

This table height is **74 cm high** for easy patient access. The **61 cm width** is standard, and a length **140 cm**. The included **Cassette Tray** travels the entire length of the table enabling imaging studies anywhere along the length of the table. Grid available upon request.

This comes ready to be assembled with 4 legs to be bolted to the bottom of the table.

2.5 cm thick radio-transparent mattress is available upon request.

Manufactured in Australia by ATX

**Read More** 

**SKU:** E-GEN1019 **Price:** \$3,850.00