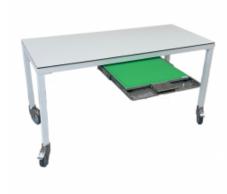

## **ATX MOBILE X-RAY TABLE**

The ATXST offers great balance between quality, versatility and economy. Use with ceiling-mount, mobile, or portable x-ray.

This Mobile X-Ray Table is made with a heavy-duty steel frame to provide maximum rigidity. The frame with the radiolucent tabletop can support up to a 136 kg patient weight.

This table height is **74 cm high** for easy patient access. The **61 cm width** is standard, and a length **140 cm**. The included **Cassette Tray** travels the entire length of the table enabling imaging studies anywhere along the length of the table. Grid available upon request.

This comes ready to be assembled with 4 legs to be bolted to the bottom of the table.

2.5 cm thick radio-transparent mattress is available upon request.

Manufactured in Australia by ATX

**Read More** 

**SKU:** E-GEN1019 **Price:** \$3,850.00