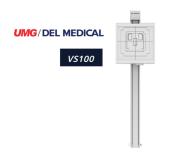

## **DEL MEDICAL VS100 WALL STAND**

The ultra-compact VS100 upright is powered by an electric lock release handle and dual counterweight cables for added patient and user safety. Its expansive vertical travel of 58.4" (148.3 cm) enables a complete range of exams from skull to weight-bearing knee and ankle exams.