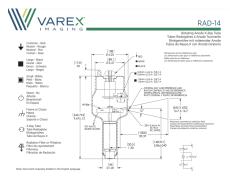

## X-RAY TUBE VAREX DIAMOND RAD 14

The RAD-14 is a 3" (80mm), 150 kV,

212 kJ (300 KHU) rotating anode insert specifically designed for general radiographic and fluoro/spotfilm procedures. The insert features a 12° tungsten rhenium molybdenum target and is available in the following focal spot combinations:

0.3 - 1.2 0.6 - 1.2 0.6 - 1.5 IEC 60336

Nominal Anode Input Power:

Small (0.3) - 7.5 kW IEC 60613 Small (0.6) - 32 kW IEC 60613

Large (1.2) - 77 kW IEC 60613

Large (1.5) - 95 kW IEC 60613For the equivalent anode input power of 80 Watts