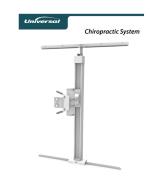

# **DEL MEDICAL FWFC TUBE STAND**

The Floor-wall/foor-ceiling tube stand feature extensive vertical travel, allowing for a full range of upright positions. The tube stand features electro-magnetic locks and an angulating tube arm for easy and accurate positioning.

The 140 kHu 1.0 mm  $\times$  2.0 mm focal spot tube ensures high resolution images. The standard 72" (183 cm) tracks allow for 40" (100 cm) and 72" (183 cm) detector distances

**Lead time:** Subject to stock availability, transit times and radiation licensing. Estimated shipping date to be provided once the purchase is confirmed