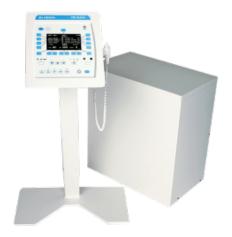

## CPI CMP200 X-RAY GENERATOR

The CMP 200® generator series offers advanced high quality radiographic capabilities with unmatched performance and reliability resulting in the lowest cost of ownership over the product lifetime. This generator is suitable for film and CR-based radiographic systems and features leading edge computer-based controls to minimize patient dose and maximize image quality while demonstrating excellent reproducibility with user-friendly operator controls.

#### **OPTIONS**

- Automatic Exposure Control (AEC)
- Dose Area Product (DAP)
- Exposure Hand Switch

- Membrane Control Console
- Mini-Control Console

**Lead time:** Subject to stock availability, transit times and radiation licensing. Estimated shipping date to be provided once the purchase is confirmed