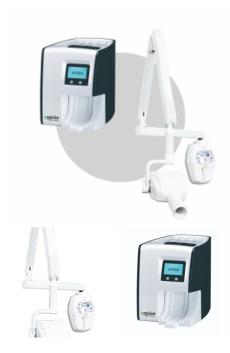

## **VETERINARY FIXED DENTAL X-RAY CR SOLUTION**

The **Veterinary Fixed Dental X-Ray CR Solution** is the perfect choice for in practice dental x-raying, Owandy RX has been constructed for Accuracy and precision. Highly precise exposure time, accurately controlled through a timer microchip. Safeguard your patients with HF technology, which helps to reduce x-ray doses by eliminating harmful soft rays. Benefits: Precision, Reliability, Ergonomic design, intuitive and easy to install

**Lead time:** Subject to stock availability, transit times and radiation licensing. Estimated shipping date to be provided once the purchase is confirmed.

Read More **SKU:** N/A

Price: \$1,100,000.00

Categories: X-Ray Equipment, X-Ray Full Solutions
Tags: Cr, CR2, dental, X-ray, X-ray room, Xray room