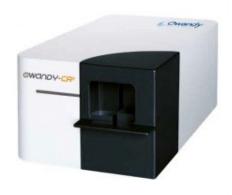

## **OWANDY CR2**

The Owandy-CR2 can be used for endodontics, prosthetic dentistry, implant surgery and periodontics.

Different plate sizes are available to meet your requirements (bitewing, periodical, posterior images, etc.) and sizes:

• Size 0: Child

Size 1: Incisor block

• Size 2: Adult

• Size 3: Bitewing

• Size 4: (2 x size 3): Occlusal block

**OWANDY CR2 Brochure** 

Please contact us for pricing

Read More

**SKU:** F-GEN1057

Price:

Categories: X-Ray Components, X-Ray Equipment Tags: Cr, CR2, Owandy, Owandy CR