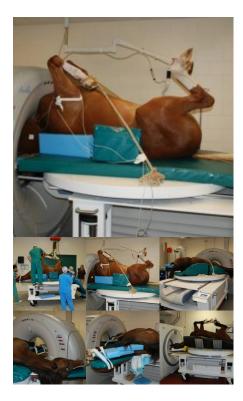

## **EQUUS CT TABLE**

Equus CT is a system for CT scanning of horses (camels, llamas, large cats) at veterinary teaching universities and private clinics.

The EquusCT automatically synchronizes with the movement of the CT couch without any electrical or mechanical interfacing. The EquusCT operates with any CT, is easy to use, and provides the practitioner with a breakthrough tool that enhances the diagnosis of a patient's condition.

The table moves manually and is capable of supporting a 2,100 lb (953 kg) horse. The floating carousel provides the ability to finely position the patient with the CT gantry for scanning. The carousel floats in a transverse, linear and circular motion. The carriage has a linear motion range of 36" (915 cm) for scanning.