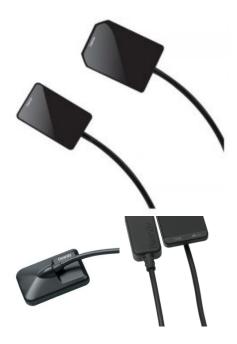

## **OWANDY OPTEO DR SENSORS (USB)**

Designed to stay with you for the long term, the Opteo digital x-ray sensor is sturdy and resistant. The cable connecting it to the USB interface unit has been specially reinforced to offer greater resistance to impacts and twisting.

Easy to use, Opteo offers the best image quality/price ratio. High-quality images with minimal "noise" make for a fast, exact diagnosis every time.

Size 1: 25,2mm x 36,9mm

Size 2: 30,8mm x 43,2mm

Sensors can be supplied with a computer at extra cost. Please contact ATX on **1800 330 118** if you would this option.