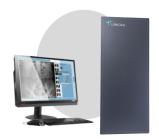

#### Included on package:

- ATX Flat DR Panel 14x17inch Wireless CsI scintilator
- Lenovo ThinkCentre M920z All-in-One Computer Core i5 i5-8500 8 GB RAM - 512 GB SSD - 60.5 cm (23.8") 1920 x 1080 - Desktop
- VET DROC Acquisition Software
- Training & Installation
- iTX Cloud Pacs DICOM Image Storage platform- one year free trial
- 2 Years standard warranty