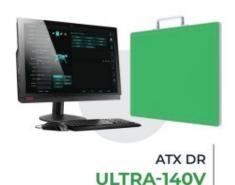

## **ATX ULTRA-140V DR PACKAGE**

The ULTRA-140V is a cassette-sized, next generation flat panel DR detector. Battery stands by for 8 hours and supports IEEE 802.11ac with transmission speed up to 1300Mbps. The detector acquires outstanding images with high DQE and high resolutions. Equipped with highly sensitive AED function, the detector can be easily connected to and synchronized with any kind of X-ray generator

#### **Included on Package:**

- ATX Flat DR Panel 10x12inch, 14x17inch, 17x17inch Wireless or Wired / Csl or Gadox
- Lenovo ThinkCentre M920z All-in-One Computer Core i5 i5-8500 8 GB RAM - 512 GB SSD - 60.5 cm (23.8") 1920 x 1080 - Desktop
- Ecom DROC Acquisition Software
- Training & Installation
- ATX Cloud PACS DICOM Image Storage platform
- 2 Years standard warranty