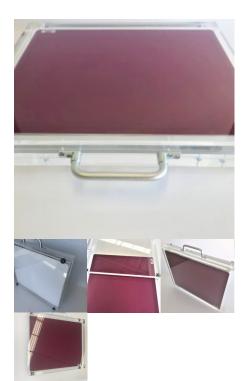

## DR PROTECTIVE TUNNEL

The ATX DR Protective Tunnel is a protector that can be used to perform podiatry x-ray studies eliminating potential damage that can occur.

This unit is constructed to protect a 35x43cm (14x17inch) DR or CR panel.

It has 6 rubber feet to ensure a strong footing and provide grip to all surfaces & terrain.