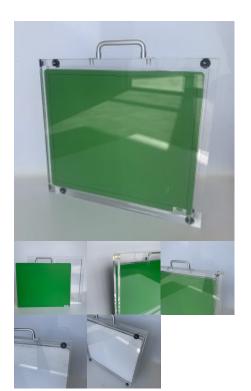

## DR PROTECTIVE TUNNEL

The ATX DR Protective Tunnel is a protector that can be used to perform x-ray studies of equine extremities eliminating potential damage that can occur.

This unit is constructed to protect a 35x43cm (14x17inch) DR or CR panel.

It has 6 rubber feet to ensure a strong footing and provide grip to all surfaces & terrain. (Current pictures does not include this feature)