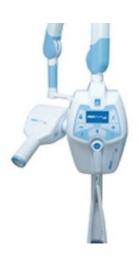

## **ENDOGRAPH DC MOBILE VERSION**

Endograph DC matches any practice, as it is available with 3 different sizes of extension arms that can be adapted to virtually any room. Upon request, Endograph DC can come also as a mobile unit mounted on trolley, particularly indicated in emergency contexts. Additionally, the standard availability of preset settings for films, Photostimulable Phosphor Plates (PSP), or Digital Detectors, allows the use with any receptor, from any manufacturer.

**Read More** 

**SKU:** 9459000313 **Price:** \$7,700.00

**Category:** X-Ray Components

Tags: intraoral X-Ray, Mobile, wireless