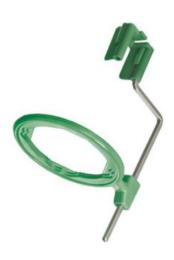

## RAPID ENDODONTIC POSITIONER

Includes 1 Aiming Ring, 1 Indicator Arm, and 3 Bite Blocks.

Read More **SKU:** C-DEN979 **Price:** \$63.80

**Category:** <u>Dental Positioning Aids</u>

Tags: endodontic, intraoral X-Ray, positioning kit