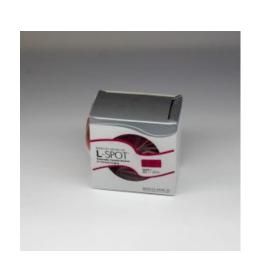

#### **BEEKLEY L-SPOT® 112**

"L" Spot

Radiopaque "L" Orientation marker

65 per box

**Read More** 

**SKU:** C-BEEK112 **Price:** \$139.70

Categories: Markers, Skin Markers
Tags: Beekley Spots, L-spot, Markers