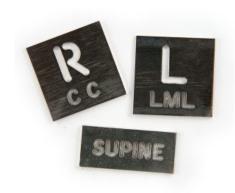

# ID MARKERS, L & R Lead Letter with 2 initials mounted

Read More

**SKU:** C-ID1012 **Price:** \$16.50

**Category:** <u>Lead Letters</u>

Tag: Markers

#### **SADDLE MARKER LR AP**

Read More SKU: C-ID1008 Price: \$33.00

**Category:** <u>Lead Letters</u>

Tag: Markers