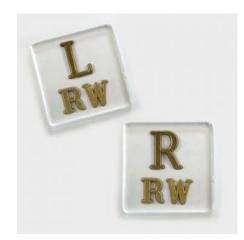

# ID MARKERS, L & R Lead Letter with 2 initials mounted

Read More

**SKU:** C-ID1012 **Price:** \$16.50

**Category:** <u>Lead Letters</u>

Tag: Markers