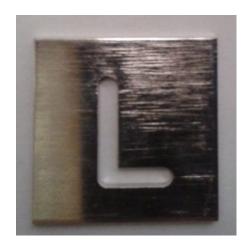

#### **L METAL STENCIL 20MM**

Read More SKU: C-ID1006 Price: \$33.00

**Category:** <u>Lead Letters</u>

Tag: Markers