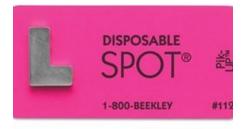

#### **BEEKLEY L-SPOT® 112**

"L" Spot

Radiopaque "L" Orientation marker

65 per box

**Read More** 

**SKU:** C-BEEK112 **Price:** \$139.70

Categories: Markers, Skin Markers
Tags: Beekley Spots, L-spot, Markers