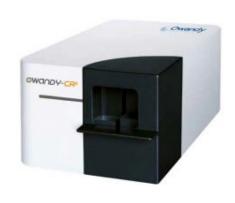

## **OWANDY CR2**

The Owandy-CR2 can be used for endodontics, prosthetic dentistry, implant surgery and periodontics.

Different plate sizes are available to meet your requirements (bitewing, periodical, posterior images, etc.) and sizes:

• Size 0: Child

• Size 1: Incisor block

• Size 2: Adult

• Size 3: Bitewing

• Size 4: (2 x size 3): Occlusal block

**OWANDY CR2 Brochure** 

Please contact us for pricing

**Read More** 