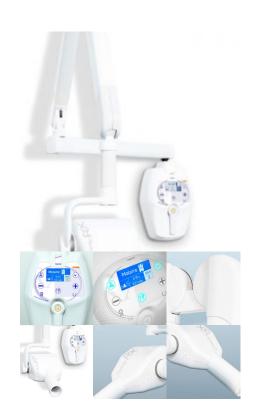

## **OWANDY RX INTRAORAL X-RAY**

The Owandy RX has been constructed for Accuracy and

precision.
Highly precise exposure time, accurately controlled through a timer microchip. Safeguard your patients with HF technology, which helps to reduce x-ray doses by eliminating harmful soft rays.