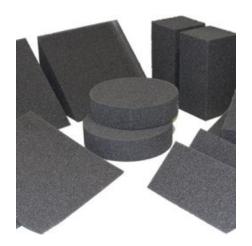

## **POSITIONING SET OF MIXED FOAMS (SET 1)**

Foam wedges and blocks are a key component to creating highquality radiographs.

- 2x FOAM02 Circle:
- 2x FOAM03 Small Wedge:
- 2x FOAM04 15° Wedge :
- 2x FOAM05 90° Wedge:
  2x FOAM07 Thin Block:
- 2x FOAM18 Block:
- 100x50mm 210x75x75mm 250x250x50mm 250x180x180mm 250x200x50mm 200x100x100mm

**Read More SKU:** C-FOAM11-1 **Price:** \$97.90 - \$550.00 **Category:** Foams Tags: foams, Mixed foams, Positioning Foams, Set of Mixed Foams ATX test ATX Test site