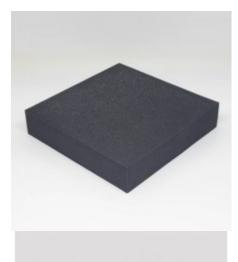

## **POSITIONING FOAM SQUARE BLOCK 250X250X50MM**

Foam Square block

Foam Options:

- Raw
- Dartex
- Vinyl
- Sealed

Read More SKU: c-FOAM20 Price: \$19.80 - \$111.10 Category: Foams Tags: Foam, Foam Square block, Positioning Foams