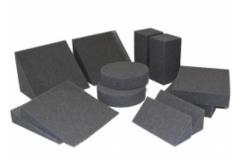

## **POSITIONING SET OF MIXED FOAMS (SET 1)**

Foam wedges and blocks are a key component to creating highquality radiographs.

- 2x FOAM02 Circle:
- 2x FOAM03 Small Wedge:
- 2x FOAM04 15° Wedge :
- 2x FOAM05 90° Wedge:
  2x FOAM07 Thin Block:
- 2x FOAM18 Block:
- 100x50mm 210x75x75mm 250x250x50mm 250x180x180mm 250x200x50mm 200x100x100mm

**Read More SKU:** C-FOAM11-1 **Price:** \$97.90 - \$550.00 **Category:** Foams Tags: foams, Mixed foams, Positioning Foams, Set of Mixed Foams ATX test ATX Test site