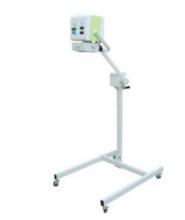

## TELESCOPIC X-RAY PORTABLE GENERATOR STAND

This mobile X-ray portable generator stand is universally adaptable to all portable generators. The thick steel frame allows for easy positioning of light to heavy generators.

The telescopic feature allows the generator to gain more or less height as required.

Read More

**SKU:** E-GEN1018 **Price:** \$2,915.00

Categories: X-Ray Components, X-Ray Equipment Tags: Generator stand, Mobile, portable, stand, xray