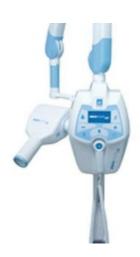

## **ENDOGRAPH DC MOBILE VERSION**

Endograph DC matches any practice, as it is available with 3 different sizes of extension arms that can be adapted to virtually any room. Upon request, Endograph DC can come also as a mobile unit mounted on trolley, particularly indicated in emergency contexts. Additionally, the standard availability of preset settings for films, Photostimulable Phosphor Plates (PSP), or Digital Detectors, allows the use with any receptor, from any manufacturer.