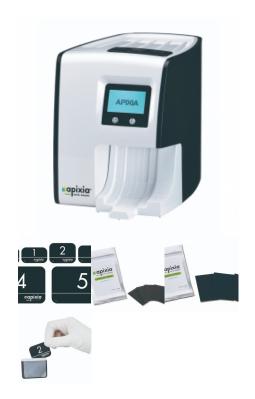

### **APIXIA EXL PSP SCANNER-108L**

The EXL® PSP Scanner packs tremendous imaging power into a small package.

Tiny enough to fit into the most crowded work stations, yet robust enough to be placed in a central location for use by the entire clinic, the EXL® PSP Scanner is the ideal product for any size practice.

#### Included:

- 4 imaging plate for Size #2
- 1 imaging plate for Size #4
- 1 imaging plate for Size #5
- 300 pcs of plate barrier envelops for Size #2
- 50 pcs of plate barrier envelops for Size #4
- 50 pcs of plate barrier envelops for Size #5
- Cleaning plates and Plate container
- USB cable and Ethernet cable
- Power adaptor, Imaging software and User manual