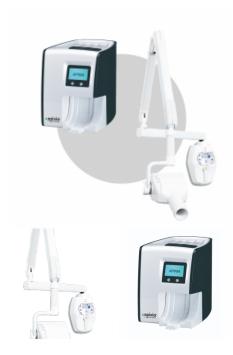

## **VETERINARY FIXED DENTAL X-RAY CR SOLUTION**

The **Veterinary Fixed Dental X-Ray CR Solution** is the perfect choice for in practice dental x-raying, Owandy RX has been constructed for Accuracy and precision. Highly precise exposure time, accurately controlled through a timer microchip. Safeguard your patients with HF technology, which helps to reduce x-ray doses by eliminating harmful soft rays. Benefits: Precision, Reliability, Ergonomic design, intuitive and easy to install

**Lead time:** Subject to stock availability, transit times and radiation licensing. Estimated shipping date to be provided once the purchase is confirmed.

Read More SKU: N/A

**Price:** \$1,100,000.00

**Categories:** X-Ray Equipment, X-Ray Full Solutions **Tags:** Cr, CR2, dental, X-ray, X-ray room, Xray room