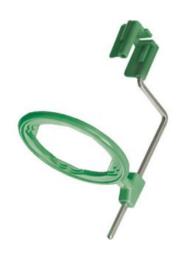

## RAPID ENDODONTIC POSITIONER

Includes 1 Aiming Ring, 1 Indicator Arm, and 3 Bite Blocks.

**Read More** 

**SKU:** C-DEN979 **Price:** \$63.80

Category: <u>Dental Positioning Aids</u>

Tags: endodontic, intraoral X-Ray, positioning kit