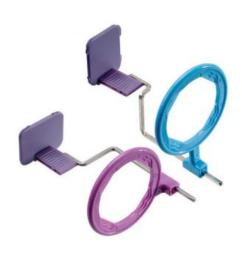

#### Kit includes:

- 1 Anterior Aiming Arm
- 2 Anterior Aiming Rings
- 2 Posterior Aiming Arms
- 2 Posterior Aiming Rings
- 8 Universal Bite Blocks
- 20 Size 1 Cassettes
- 50 Size 2 Cassettes