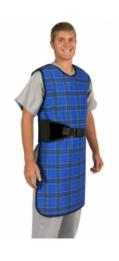

## **LEAD GOWN PRICE CALCULATOR**

Choose your Size

(XS) X-Small: 18" / 46 cm Wide - Fits Chest 30-34" / 76.2-86.4cm
(S) Small: 20" / 51 cm Wide - Fits Chest 34-38" / 86.4-96.5cm
(M) Medium: 22" / 56 cm Wide - Fits chest 38-42" / 96.5-106.7cm
(L) Large: 24" / 61 cm Wide - Fits Chest 42-46" 106.7-116.8cm

Regular lead = 0.5mm

**Read More** 

**SKU:** C-PRO1000

**Price:** \$345.40 - \$541.20

**Category:** Personal Radiation Protection

Tags: Lead Gown, lead shielding, xray, xray gown