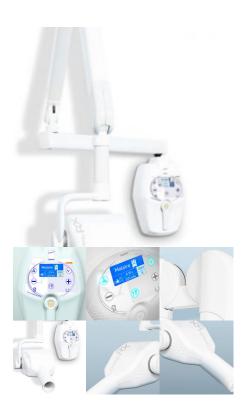

#### **OWANDY RX INTRAORAL X-RAY**

The Owandy RX has been constructed for Accuracy and precision.

Highly precise exposure time, accurately controlled through a timer microchip. Safeguard your patients with HF technology, which helps to reduce x-ray doses by eliminating harmful soft rays.

View OWANDY RX Brochure

Please contact us for pricing

Read More SKU: N/A Price:

Categories: X-Ray Components, X-Ray Equipment

Tags: intraoral, Owandy, RX Intraoral, xray