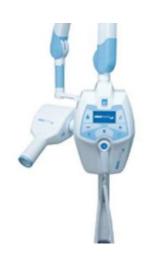

### **ENDOGRAPH DC MOBILE VERSION**

Endograph DC matches any practice, as it is available with 3 different sizes of extension arms that can be adapted to virtually any room. Upon request, Endograph DC can come also as a mobile unit mounted on trolley, particularly indicated in emergency contexts. Additionally, the standard availability of preset settings for films, Photostimulable Phosphor Plates (PSP), or Digital Detectors, allows the use with any receptor, from any manufacturer.

Read More

**SKU:** 9459000313 **Price:** \$7,700.00

Category: X-Ray Components

Tags: intraoral X-Ray, Mobile, wireless